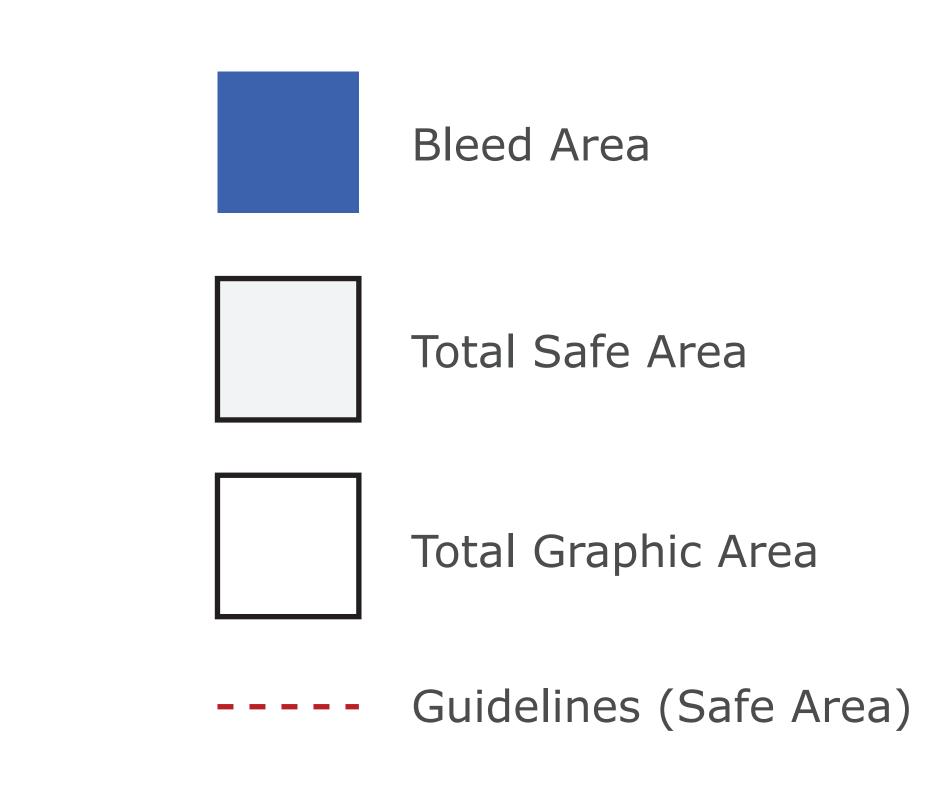

## 6' AURORA LECTERN TEMPLATE SIDE PANEL- 41" x 71"

Total Graphic Area: 41" x 71"

Total Safe Area: 38" x 68"

Please include a 1" bleed on all sides and be sure to leave 2" of area around all four edges where no text, logos, etc. are placed. (For Reference Only)